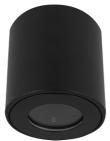

## LED line® downlight waterproof round black

## **Description**

Product coated with a matt paint finish which gives aesthetic appearance. Manufacturer issues a 5-year warranty for this product. This product is featured by a high degree of IP protection, which makes it suitable for a broader range of lighting applications and offers high safety of use.