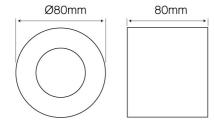

| Parameter                                 | Value   |
|-------------------------------------------|---------|
| Fixture's diameter                        | 80      |
| Height                                    | 80 mm   |
| IEC protection class                      | 1       |
| Type of surface suitable for installation | F       |
| Distance from illuminated surface         | 0.5 m   |
| Installation method                       | surface |
| For indoor and outdoor use                | YES     |
| Warranty (years)                          | 5       |
| IP protection rating                      | 44      |
| Finish                                    | matt    |